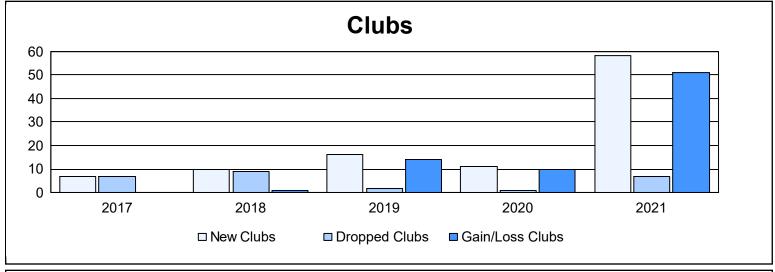

District 320 D As of June 2021 Cumulative

| Year      | New<br>Clubs | Dropped<br>Clubs | Gain/<br>Loss<br>Clubs | New<br>Members | Charter<br>Members | Reinstate<br>Members | Transfer<br>Members | Total<br>Member<br>Added | Total<br>Members<br>Dropped | Gain/<br>Loss<br>Members |
|-----------|--------------|------------------|------------------------|----------------|--------------------|----------------------|---------------------|--------------------------|-----------------------------|--------------------------|
| 2016-2017 | 7            | 7                | 0                      | 522            | 161                | 7                    | 2                   | 692                      | 518                         | 174                      |
| 2017-2018 | 10           | 9                | 1                      | 490            | 244                | 64                   | 9                   | 807                      | 787                         | 20                       |
| 2018-2019 | 16           | 2                | 14                     | 248            | 484                | 64                   | 20                  | 816                      | 582                         | 234                      |
| 2019-2020 | 11           | 1                | 10                     | 287            | 510                | 15                   | 27                  | 839                      | 690                         | 149                      |
| 2020-2021 | 58           | 7                | 51                     | 418            | 1,342              | 15                   | 3                   | 1,778                    | 1,228                       | 550                      |
| Average   | 20           | 5                | 15                     | 393            | 548                | 33                   | 12                  | 986                      | 761                         | 225                      |